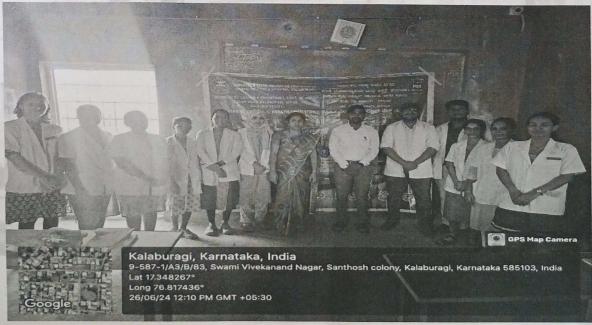

Respected Sir,

A free dental screening camp was conducted at Saptagiri Motars kalaburgi On 03 june 2024 in association with Saptagiri Motar Workshop Kalaburagi. A team consisting of 1 faculty, 1 JR, 5 Interns, 1 Supporting Staff participated in the program. All camp attendees were screened for oral diseases/conditions. An oral health awareness program was also conducted at the camp site by students using posters, and models. Patients requiring specialty care were given a referral card to visit ESIC Dental College. The organizers made all necessary arrangements and the camp was well appreciated by the user population.

#### Details of the program:

Timings: 9:30am to 4pm

Departure from college: 9:00am Return to college: 1:30pm

Total Distance: 8kms