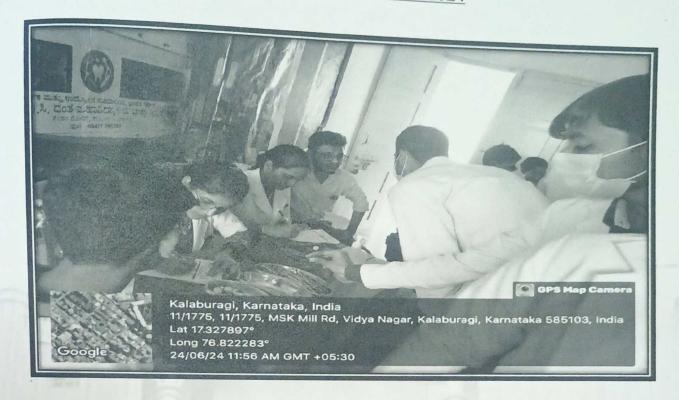

Respected Sir,

A free dental screening camp was conducted at Saptagiri Motars kalaburgi On 03 june 2024 in association with Saptagiri Motar Workshop Kalaburagi. A team consisting of 1 faculty, 1 JR, 5 Interns, 1 Supporting Staff participated in the program. All camp attendees were screened for oral diseases/conditions. An oral health awareness program was also conducted at the camp site by students using posters, and models. Patients requiring specialty care were given a referral card to visit ESIC Dental College. The organizers made all necessary arrangements and the camp was well appreciated by the user population.

Thanking You

The photographs of the camp are attached below:

Bru

Yours Sincerely

र्था. वर्षे वर्षेष / Dr. Gadde Pravee एसोसिएट प्रोफेसर/ Associate Professor सार्थजनिक स्वास्थ्य दंत चिक्स्ता विभाग Dept. of Public Health Dentistry क.रा.ची.नि. दंत महाविद्यालय एवं अस्पाताल ESIC DENTAL COLLEGE AND HOSPITAL श्रम एवं रोजगार मंत्रालय, भारत सरकार Ministry of Labour & Employment, Govt. of India कलयुर्गी, कर्नाटक / KALABURAGI, Karnataka-585106