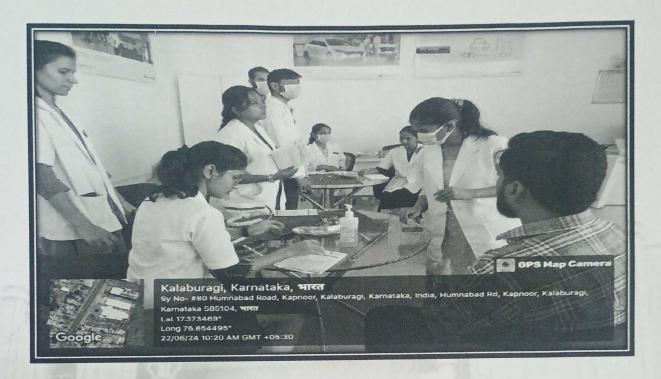

Thanking You

The photographs of the camp are attached below:

Bru

Yours Sincerely

र्था. वर्षे वर्षेष / Dr. Gadde Pravee एसोसिएट प्रोफेसर/ Associate Professor सार्थजनिक स्वास्थ्य दंत चिक्स्ता विभाग Dept. of Public Health Dentistry क.रा.ची.नि. दंत महाविद्यालय एवं अस्पाताल ESIC DENTAL COLLEGE AND HOSPITAL श्रम एवं रोजगार मंत्रालय, भारत सरकार Ministry of Labour & Employment, Govt. of India कलयुर्गी, कर्नाटक / KALABURAGI, Karnataka-585106

<u>DENTAL SCREENING/TREATMENT CAMP PHOTOGRAPHS</u>

To,

Date: 04-06-2024

**Dr, Praveen Gadde** (HOD) Dental ESI Hospital Gulbarga 585106.

Respected Sir,

Subject: Feedback letter of free dental health check up camp.