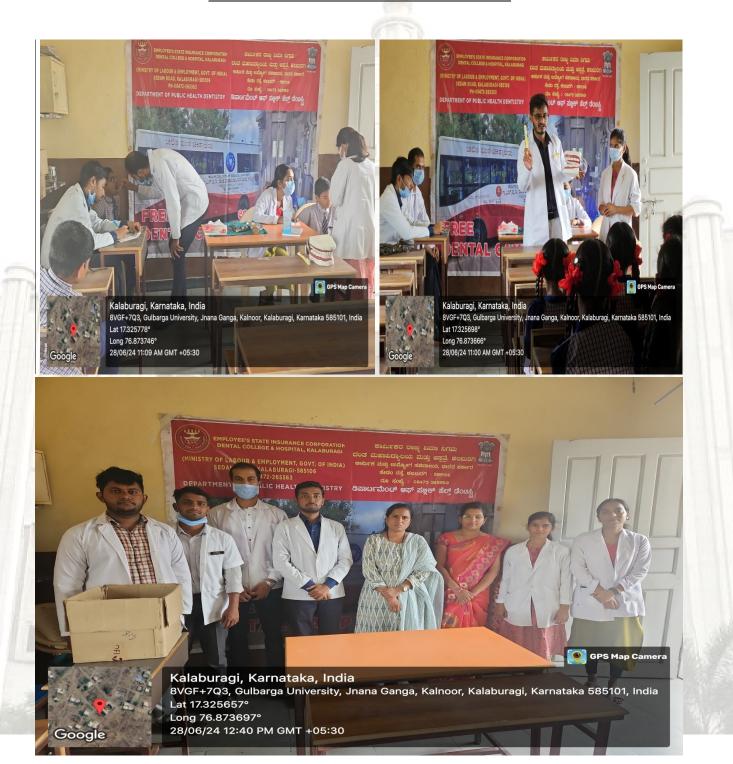

Respected Sir,

A free dental screening and/or treatment camp will be conducted 20 JUNE 2024 at Zoology Department in association with Gulabarga University. The team will start from ESIC Dental College and Hospital at 9:30am and will return after completing the program. The following faculty, JRs, Interns/students and Supporting Staff will participate in the program: