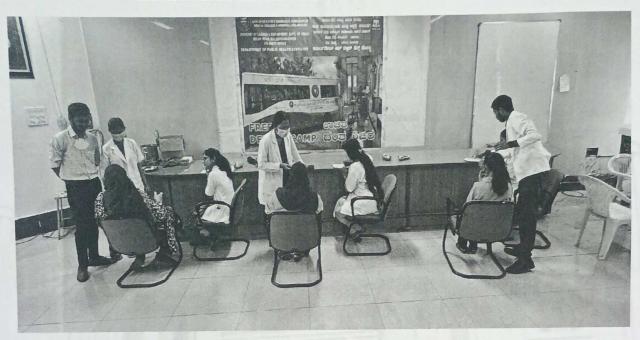

Thanking You

The photographs of the camp are attached below:

Bru

Yours Sincerely

र्था. वर्षे वर्षेष / Dr. Gadde Pravee एसोसिएट प्रोफेसर/ Associate Professor सार्थजनिक स्वास्थ्य दंत चिक्स्ता विभाग Dept. of Public Health Dentistry क.रा.ची.नि. दंत महाविद्यालय एवं अस्पाताल ESIC DENTAL COLLEGE AND HOSPITAL श्रम एवं रोजगार मंत्रालय, भारत सरकार Ministry of Labour & Employment, Govt. of India कलयुर्गी, कर्नाटक / KALABURAGI, Karnataka-585106

Respected Sir,

A free dental screening camp was conducted at Saptagiri Motars kalaburgi On 03 june 2024 in association with Saptagiri Motar Workshop Kalaburagi. A team consisting of 1 faculty, 1 JR, 5 Interns, 1 Supporting Staff participated in the program. All camp attendees were screened for oral diseases/conditions. An oral health awareness program was also conducted at the camp site by students using posters, and models. Patients requiring specialty care were given a referral card to visit ESIC Dental College. The organizers made all necessary arrangements and the camp was well appreciated by the user population.