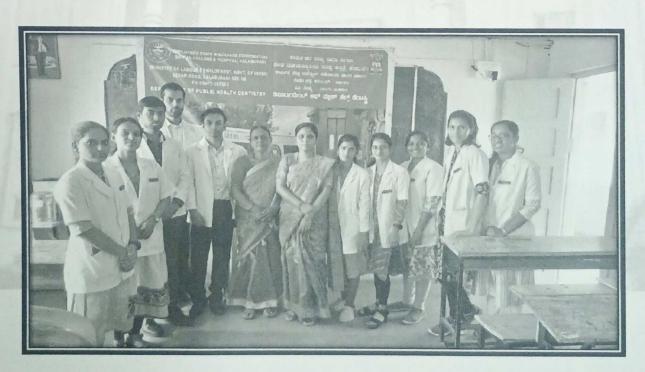

Respected Sir,

A free dental screening camp was conducted at Saptagiri Motars kalaburgi On 03 june 2024 in association with Saptagiri Motar Workshop Kalaburagi. A team consisting of 1 faculty, 1 JR, 5 Interns, 1 Supporting Staff participated in the program. All camp attendees were screened for oral diseases/conditions. An oral health awareness program was also conducted at the camp site by students using posters, and models. Patients requiring specialty care were given a referral card to visit ESIC Dental College. The organizers made all necessary arrangements and the camp was well appreciated by the user population.

Thanking You

The photographs of the camp are attached below:

Bru

Yours Sincerely

र्था. वर्षे वर्षेष / Dr. Gadde Pravee एसोसिएट प्रोफेसर/ Associate Professor सार्थजनिक स्वास्थ्य दंत चिक्स्ता विभाग Dept. of Public Health Dentistry क.रा.ची.नि. दंत महाविद्यालय एवं अस्पाताल ESIC DENTAL COLLEGE AND HOSPITAL श्रम एवं रोजगार मंत्रालय, भारत सरकार Ministry of Labour & Employment, Govt. of India कलयुर्गी, कर्नाटक / KALABURAGI, Karnataka-585106