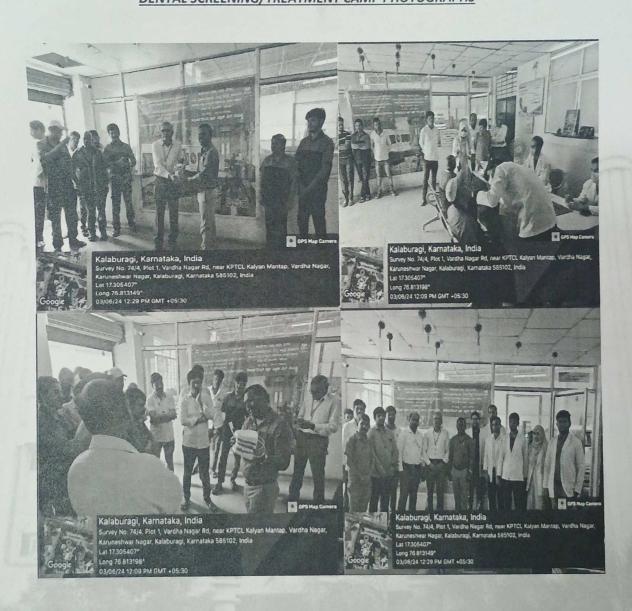

Thanking You

The photographs of the camp are attached below:

Bru

Yours Sincerely

र्था. वर्षे वर्षेष / Dr. Gadde Pravee एसोसिएट प्रोफेसर/ Associate Professor सार्थजनिक स्वास्थ्य दंत चिक्स्ता विभाग Dept. of Public Health Dentistry क.रा.ची.नि. दंत महाविद्यालय एवं अस्पाताल ESIC DENTAL COLLEGE AND HOSPITAL श्रम एवं रोजगार मंत्रालय, भारत सरकार Ministry of Labour & Employment, Govt. of India कलयुर्गी, कर्नाटक / KALABURAGI, Karnataka-585106

Respected Sir,

A free dental screening camp was conducted at Saptagiri Motars kalaburgi On 03 june 2024 in association with Saptagiri Motar Workshop Kalaburagi. A team consisting of 1 faculty, 1 JR, 5 Interns, 1 Supporting Staff participated in the program. All camp attendees were screened for oral diseases/conditions. An oral health awareness program was also conducted at the camp site by students using posters, and models. Patients requiring specialty care were given a referral card to visit ESIC Dental College. The organizers made all necessary arrangements and the camp was well appreciated by the user population.