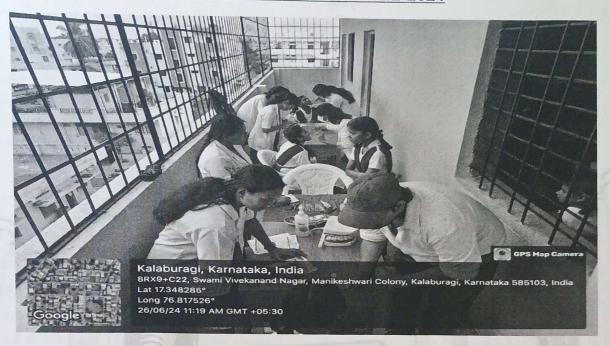

Thanking You

The photographs of the camp are attached below:

Bru

Yours Sincerely

र्था. वर्षे वर्षेष / Dr. Gadde Pravee एसोसिएट प्रोफेसर/ Associate Professor सार्थजनिक स्वास्थ्य दंत चिक्स्ता विभाग Dept. of Public Health Dentistry क.रा.ची.नि. दंत महाविद्यालय एवं अस्पाताल ESIC DENTAL COLLEGE AND HOSPITAL श्रम एवं रोजगार मंत्रालय, भारत सरकार Ministry of Labour & Employment, Govt. of India कलयुर्गी, कर्नाटक / KALABURAGI, Karnataka-585106