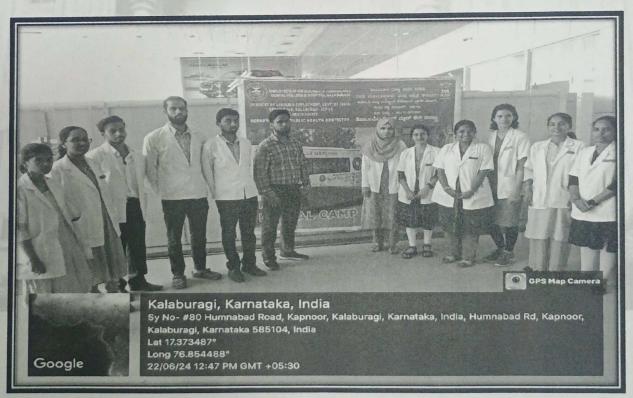

Thanking You

The photographs of the camp are attached below:

Bru

Yours Sincerely

र्था. वर्षे वर्षेष / Dr. Gadde Pravee एसोसिएट प्रोफेसर/ Associate Professor सार्थजनिक स्वास्थ्य दंत चिक्स्ता विभाग Dept. of Public Health Dentistry क.रा.ची.नि. दंत महाविद्यालय एवं अस्पाताल ESIC DENTAL COLLEGE AND HOSPITAL श्रम एवं रोजगार मंत्रालय, भारत सरकार Ministry of Labour & Employment, Govt. of India कलयुर्गी, कर्नाटक / KALABURAGI, Karnataka-585106